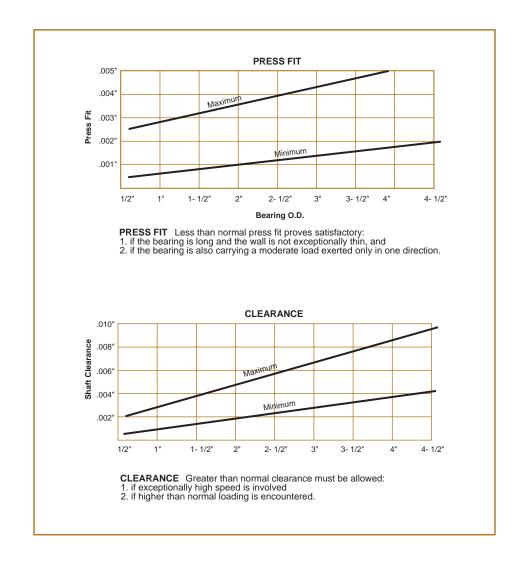

## CENTURY CAST BRONZE MATERIAL SPECIFICATIONS

| Chemical Composition | Tensile<br>Strength | Yield<br>Strength | Elongation in 2" | Brinell<br>Hardness | Equivalent<br>Specifications |
|----------------------|---------------------|-------------------|------------------|---------------------|------------------------------|
| Copper 83%           | 35000 P.S.I.        | 20000 P.S.I.      | 10%              | 72                  | CDA 932                      |
| Tin 7%               |                     |                   |                  |                     | SAE 660                      |
| Lead 7%              |                     |                   |                  |                     | ASTM B505                    |
| Zinc 3%              |                     |